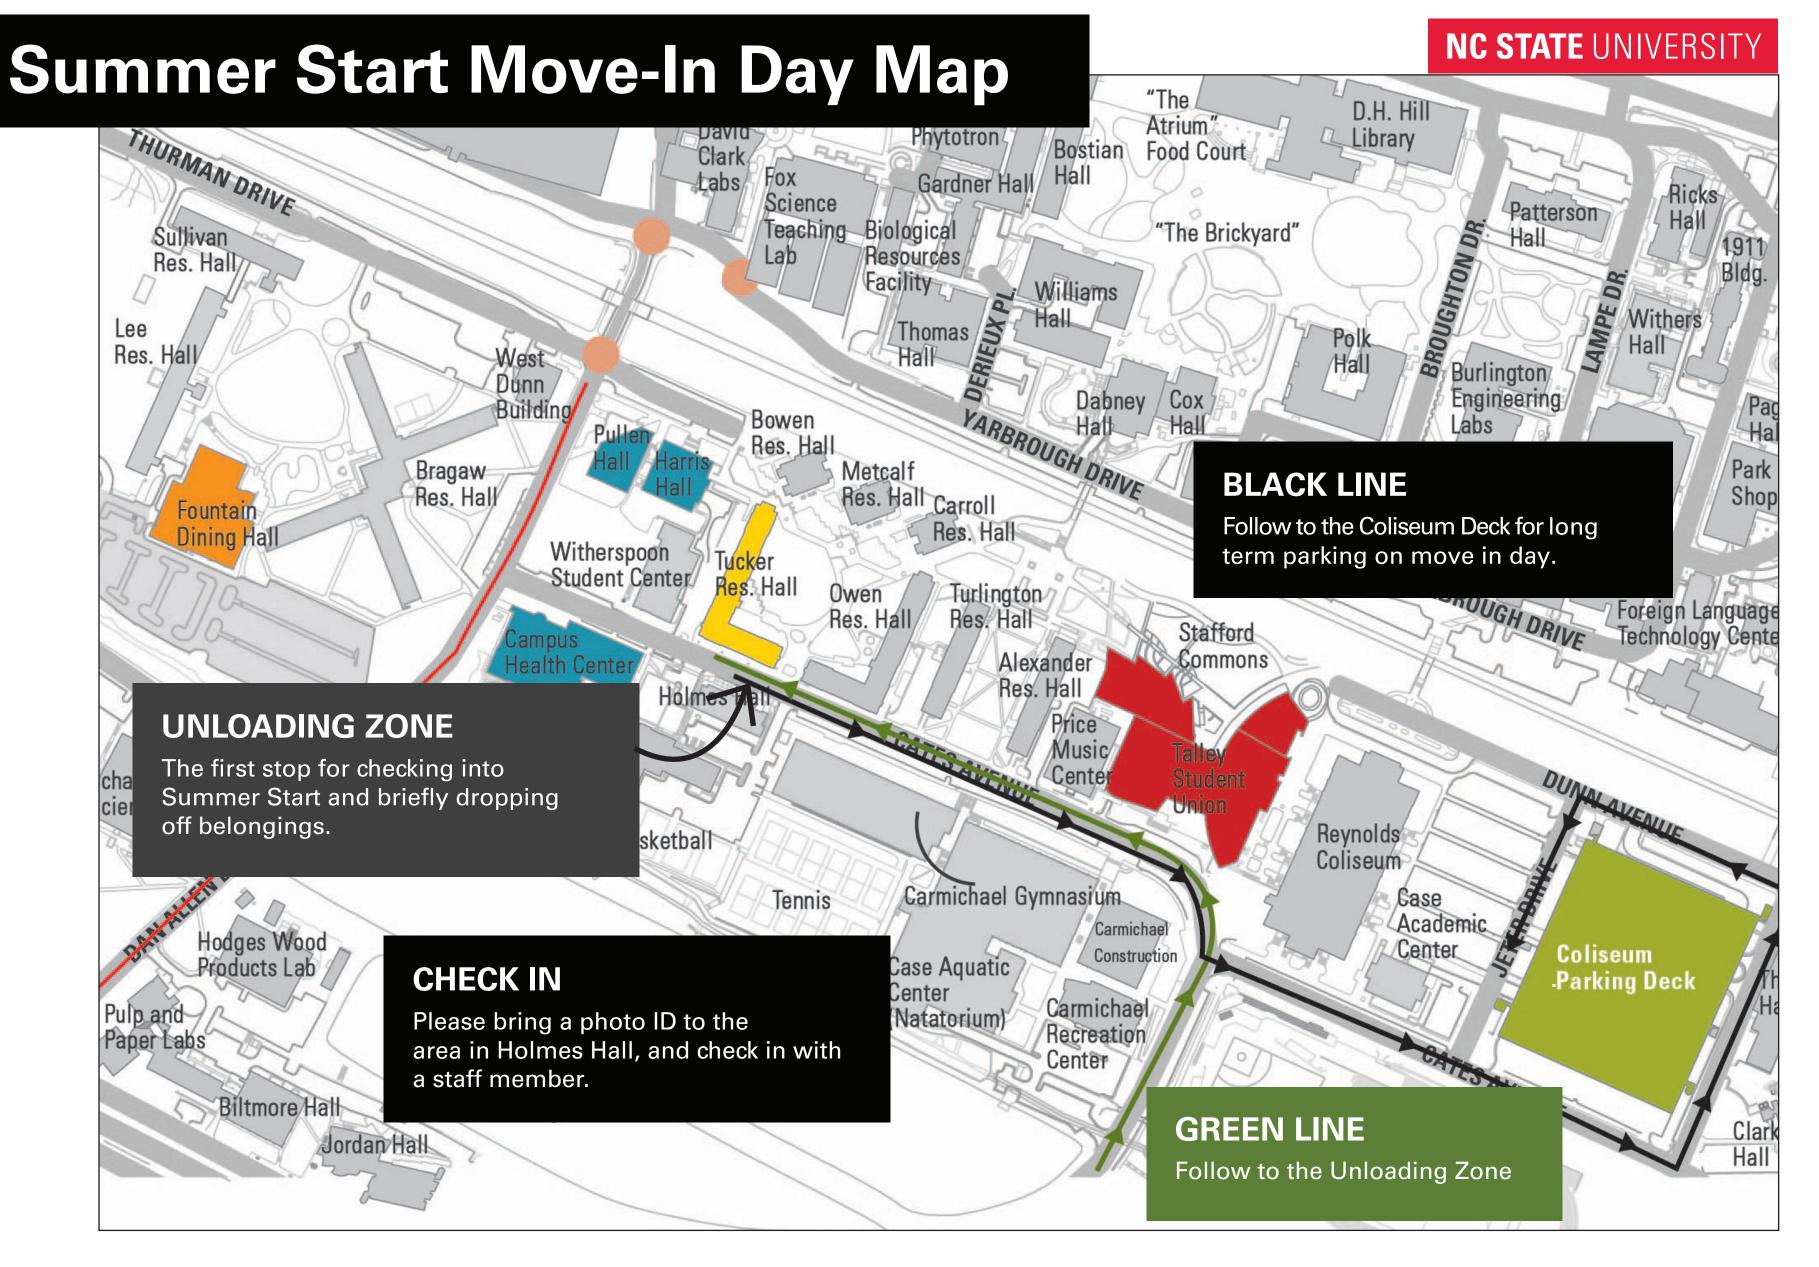

### **HARRIS HALL**

- Cashier's Office
- Registration & Records
- Scholarships and Financial Aid

# CAMPUS HEALTH SERVICES

- Counseling Center
- Immunizations & Insurance

#### **TUCKER HALL**

Summer Start Residence Hall

## **COLISEUM DECK**

Long Term Parking on Move In Day

#### FOUNTAIN DINING HALL

- Option for Lunch on Move In Day
- Location of Student Dinner with Summer Start Mentors Wednesday Evening

#### **TALLEY STUDENT UNION**

- Wolfpack One Card Office (Student ID)
- Options for Lunch on Move In Day

## **PULLEN HALL**

University Housing

#### **HOLMES HALL**

- Disability Resource Office (Suite 304)
- TOTA Desk

#### **UNLOADING ZONE**

 Turn around area for unloading belongings and checking in to Summer Start (15 minute limit)